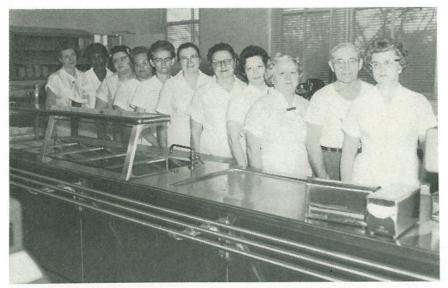

#### Cafeteria

For the first time in Central's history students are able to eat hot, well-balanced meals from their own cafeteria. Always in past years the W. K. Junior High Cafeteria had to provide for its students plus those from Central. This great service that Central is supplied with is made possible through the cafeteria workers and is greatly appreciated by both students and faculty members.