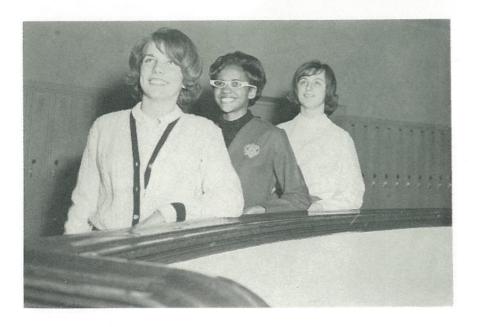

Sue Evans, at right, was elected by her fellow classmates as DAR Good Citizen, because of her many contributions to her school.

Sandi Berry, Liz Johnson, and Nancy Beers, left, will never forget their experiences at Girls' State. The three senior girls were chosen to represent Central at the 1964 Girls' State Convention at the U. of M.