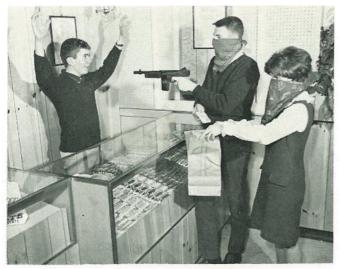

rren, R. Basso, J. Burdick, D. Liechty, J. Pendill,
B. Wisner, K. Fuld, K. Mills, M. Esterline, J. Nye, D. Card, G. Yarger, G. Huffman.
ROW 3-L. Watson, D. Merriman, N. Beers, J. Damoose, P. White, M. Buser, Y. Yochim, H. Stocker, V. Ritter, K. Carl, M. Hall, M. Doyle,
B. Thorpe, J. Nagy, K. Harrison, D. Orton, B. Davidson, P. Hersha, C. Wallace, L. Anderson.
ROW 2-C. Shipman, D. Wolfe, S. Evans, S. Gehrman, S. Berry, J. Swan, S. Gilbert, M. Walters, R. Tuttle, C. Olney, L. Bibbings, M.
Krause, M. Bouffard, C. Hepler, L. Porter, I. Strauss, C. Milks, R. Bebow, M. Sullvan.
ROW 1-N. Pessin, C. Heckler, J. Ballard, M. McQuiston, R. Sakowicz, L. Bundy, L. Secor, C. Richards, V. Livingston, D. Bishop, G.
Brown, M. Sovern, S. Haughey, J. Cox, S. Brayshaw, V. Greensmith, K. Kindy, D. McClure.





Most Contributive to the School Sue Evans and Steve Wirth



Best Personality
Jane Post and Tom Whalen



Most School-Spirited Susie Gilbert and Stan Root



Most Talented Martha Walters and Calvin Wallace



Best All-Around Classmate Kathy Nielsen and Dave Warren

#### Consensus



**Favorite Teachers** Mrs. Vanderbrook and Mr. Berry



Most Likely to Succeed Sandi Berry and Bob Humbarger



**Most Athletic**Pat Haley and Arnie Williams



Wittiest Linda Cole and Bob Johansen







# UNDERCLASSMEN



The young hands of the underclassman compose the biggest part of the Central student body.

The juniors are not yet the leaders, nor are they content to just be followers, but rather they are strong independent participants in the various school activities and events. These members of the