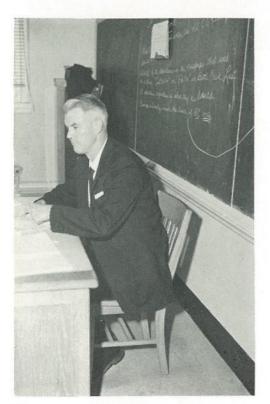

## Senior Counselors

To our counselors must go our gratitude for showing us the best vantage point of our education. In this last year of high school, Miss Frances McCowen and Mr. Richard Blett have given the seniors a helping hand in finding a suitable career and/or a college for each one of them.

Miss Frances McCowen and Mr. Richard Blett discuss plans for this year's graduation as they wait for the elevator.