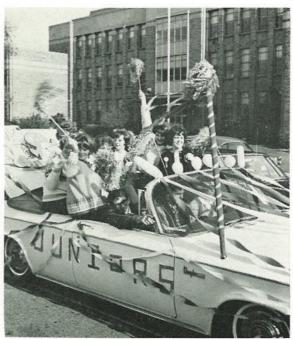

## Juniors Are . . .

Athletic

School-Spirited

Good Citizens

Outstanding

Swingin'

#### The Junior Class Profited From Its Able Leaders

#### Junior Class Officers

Through the leadership of the junior class officers, the class of '66 was able to finish the year successfully. The biggest event of the junior year, the Junior Prom ("April Amor") was made possible by the diligent efforts put forth by the class officers.

Junior class officers are: (left to right) Mike Misner, treasurer; Dan Mercer, vice president; Linda Nightengale, secretary: and Larry Yarger, president.

Mrs. Jeffers and Mr. Bokart worked throughout the entire school year with their counselees. Their advice to the students of the class of '66 will leave an indelible impression in the young minds of the juniors.