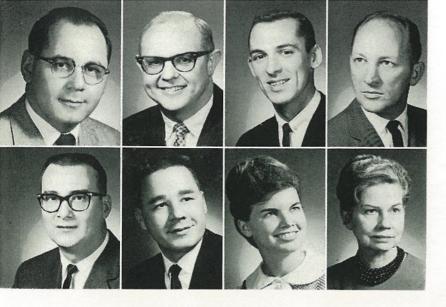

JOHN POSTMA, M.A. Principal

EDWARD MARTIN, M.A. Assistant Principal

FLOYD OGLESBY, M.A. Director of Counseling

MISS FRANCES McCOWEN, M.A. Senior Counselor

RICHARD BLETT, M.A. Senior Counselor

VERA JEFFERS, B.S. Junior Counselor

ROBERT BOKHART, M.A. Junior Counselor

GARCIA SINCLAIR, M.A. Sophomore Counselor

JACK MASTERS, M.A. Sophomore Counselor

ROBERT HALE, B.S. Director of Vocational Education

Many thanks should go out to our able administrative leaders, Mr. John Postma, principal; Mr. Edward Martin, assistant principal; and Mr. Floyd Oglesby, director of counselors, for their helping hand and understanding attitudes.