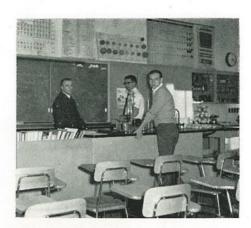

# ADMINISTRATION

The guiding hands of our faculty are striving to commute the wisdom gained through their experiences. They offer to our generation no shortcuts to knowledge nor instant answers to life's problems, but rather lead us to a storehouse of knowledge which we must endeavor to unlock by ourselves.

Only until we find ourselves faced with the vast challenges of the world, will we be able to fully appreciate the insight which our faculty has presented so willingly.

If through the years of a teaching career, a teacher is able to stimulate only a few young minds, this accomplishment makes it all worthwhile. Thank-you.