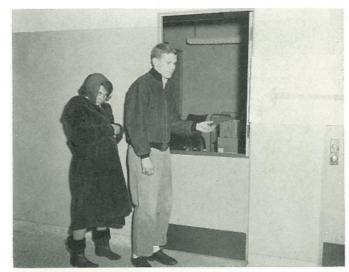

## Senior Counselors

To our counselors must go our gratitude for showing us the best vantage point of our education. In this last year of high school, Miss Frances McCowen and Mr. Richard Blett have given the seniors a helping hand in finding a suitable career and/or a college for each one of them.

Miss Frances McCowen and Mr. Richard Blett discuss plans for this year's graduation as they wait for the elevator.