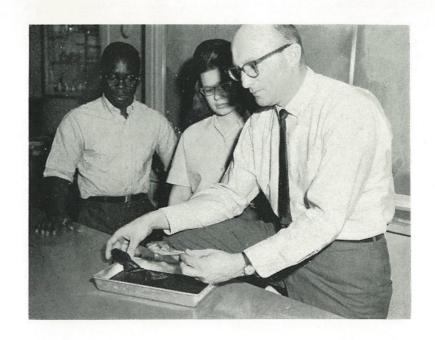

JIM STILES, B.S. English, Head Cross Country, Assistant Wrestling Coach

ELIZABETH TORONGO, M.A. English

ELLAMAE VANDERBROOK, M.A. English

JESSIE WETHERELL, M.A. English

English

ROBERT HEFFELFINGER, M.A. Biology, Assistant Football Coach HAROLD LARSEN, B.S. Chemistry, Mathematics

ROBERT LEACH, B.A. Biology

ROBERT POEL, B.S. Physics, Mathematics

JACK SCHILS, M.A. Biology, Head J. V. Basketball, Assistant Football Coach

CONSTANTINE TGIROS, B.S. Biology, Head Wrestling, Assistant J. V. Football Coach