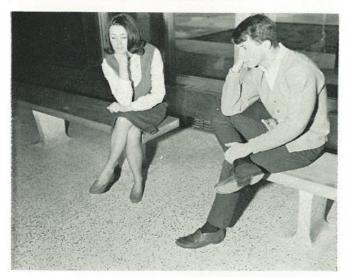

, K. Fuld, K. Mills, M. Esterline, J. Nye, D. Card, G. Yarger, G. Huffman.
ROW 3-L. Watson, D. Merriman, N. Beers, J. Damoose, P. White, M. Buser, Y. Yochim, H. Stocker, V. Ritter, K. Carl, M. Hall, M. Doyle,
B. Thorpe, J. Nagy, K. Harrison, D. Orton, B. Davidson, P. Hersha, C. Wallace, L. Anderson.
ROW 2-C. Shipman, D. Wolfe, S. Evans, S. Gehrman, S. Berry, J. Swan, S. Gilbert, M. Walters, R. Tuttle, C. Olney, L. Bibbings, M.
Krause, M. Bouffard, C. Hepler, L. Porter, I. Strauss, C. Milks, R. Bebow, M. Sullvan.
ROW 1-N. Pessin, C. Heckler, J. Ballard, M. McQuiston, R. Sakowicz, L. Bundy, L. Secor, C. Richards, V. Livingston, D. Bishop, G.
Brown, M. Sovern, S. Haughey, J. Cox, S. Brayshaw, V. Greensmith, K. Kindy, D. McClure.





Most Contributive to the School Sue Evans and Steve Wirth



Best Personality
Jane Post and Tom Whalen



Most School-Spirited Susie Gilbert and Stan Root



Most Talented Martha Walters and Calvin Wallace



Best All-Around Classmate Kathy Nielsen and Dave Warren

#### Consensus



**Favorite Teachers** Mrs. Vanderbrook and Mr. Berry



Most Likely to Succeed Sandi Berry and Bob Humbarger



**Most Athletic**Pat Haley and Arnie Williams



Wittiest Linda Cole and Bob Johansen







# UNDERCLASSMEN



The young hands of the underclassman compose the biggest part of the Central student body.

The juniors are not yet the leaders, nor are they content to just be followers, but rather they are strong independent participants in the various school activities and events. These members of the class of '66 are often in the line of criticism, but actually