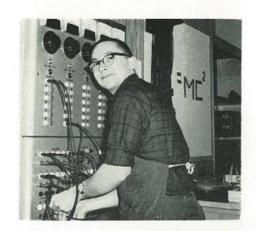

#### Maintenance

The "back-stage" workers of Central High are the maintenance crew members. Every night after the students are dismissed from school, these men begin their job of cleaning up Central for the next day of school. Without their untiring services, Central could not be the school that it is today.

ROW 2—Mr. Hoover, Mr. Shook, Mr. Dowdle. ROW 1—Mr. Urton, Mr. Long, assistant chief custodian; Mr. Cote, chief custodian; Mr. Eckelbecker, Mr. Hyatte.

The seeking hands of the Central seniors are grasping for new and exciting experiences. June 11 marks the end of their high school career and the beginning of new challenges and a new way of life. Memories of the vast accomplishments of this senior class will, however, linger indefinitely. Scholastic, athletic, dramatic, and forensic achievements dominated the senior scene and warrant admiration and recognition.