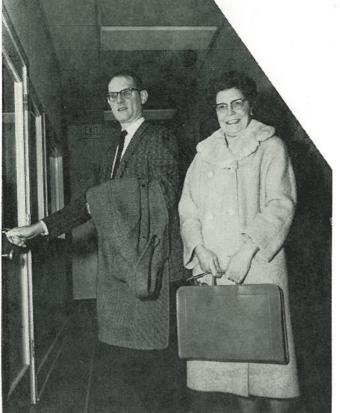

## Senior Counselors

To our counselors must go our gratitude for showing us the best vantage point of our education. In this last year of high school, Miss Frances McCowen and Mr. Richard Blett have given the seniors a helping hand in finding a suitable career and/or a college for each one of them.

Miss Frances McCowen and Mr. Richard Blett discuss plans for this year's graduation as they wait for the elevator.