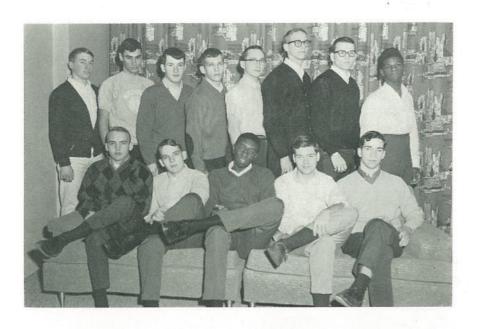

The boys at the left represented the class of '65 at Boys' State in the summer of 1964. They are: (row 2) Mike Foltz, John Damoose, Jim Dobbertin, Ray Norris, Don Merriman, Bill Schill, Dave Warren, Mark Drake; (row 1), Larry Allen, Richard Fitzpatrick, Fred Gibby, Jim McEachen, and Bob Davidson.