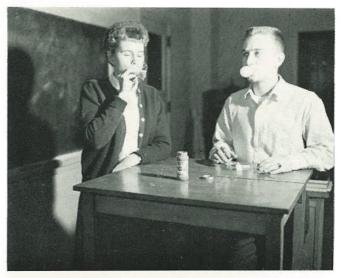

rriman, N. Beers, J. Damoose, P. White, M. Buser, Y. Yochim, H. Stocker, V. Ritter, K. Carl, M. Hall, M. Doyle,
B. Thorpe, J. Nagy, K. Harrison, D. Orton, B. Davidson, P. Hersha, C. Wallace, L. Anderson.
ROW 2-C. Shipman, D. Wolfe, S. Evans, S. Gehrman, S. Berry, J. Swan, S. Gilbert, M. Walters, R. Tuttle, C. Olney, L. Bibbings, M.
Krause, M. Bouffard, C. Hepler, L. Porter, I. Strauss, C. Milks, R. Bebow, M. Sullvan.
ROW 1-N. Pessin, C. Heckler, J. Ballard, M. McQuiston, R. Sakowicz, L. Bundy, L. Secor, C. Richards, V. Livingston, D. Bishop, G.
Brown, M. Sovern, S. Haughey, J. Cox, S. Brayshaw, V. Greensmith, K. Kindy, D. McClure.





Most Contributive to the School Sue Evans and Steve Wirth



Best Personality
Jane Post and Tom Whalen



Most School-Spirited Susie Gilbert and Stan Root



Most Talented Martha Walters and Calvin Wallace



Best All-Around Classmate Kathy Nielsen and Dave Warren

#### Consensus



**Favorite Teachers** Mrs. Vanderbrook and Mr. Berry



Most Likely to Succeed Sandi Berry and Bob Humbarger



**Most Athletic**Pat Haley and Arnie Williams



Wittiest Linda Cole and Bob Johansen







# UNDERCLASSMEN



The young hands of the underclassman compose the biggest part of the Central student body.

The juniors are not yet the leaders, nor are they content to just be followers, but rather they are strong independent participants in the various school activities and events. These members of the class of '66 are often in the line of criticism, but actually they may look with pleasure on their accomplishments so far, and with justified hope for their a