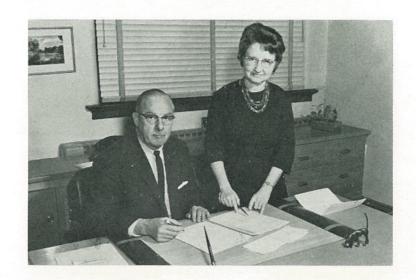

## Senior Counselors

To our counselors must go our gratitude for showing us the best vantage point of our education. In this last year of high school, Miss Frances McCowen and Mr. Richard Blett have given the seniors a helping hand in finding a suitable career and/or a college for each one of them.

Miss Frances McCowen and Mr. Richard Blett discuss plans for this year's graduation as they wait for the elevator.