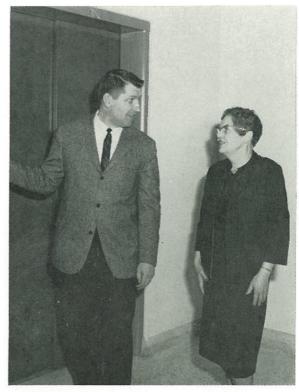

## Senior Counselors

To our counselors must go our gratitude for showing us the best vantage point of our education. In this last year of high school, Miss Frances McCowen and Mr. Richard Blett have given the seniors a helping hand in finding a suitable career and/or a college for each one of them.

Miss Frances McCowen and Mr. Richard Blett discuss plans for this year's graduation as they wait for the elevator.