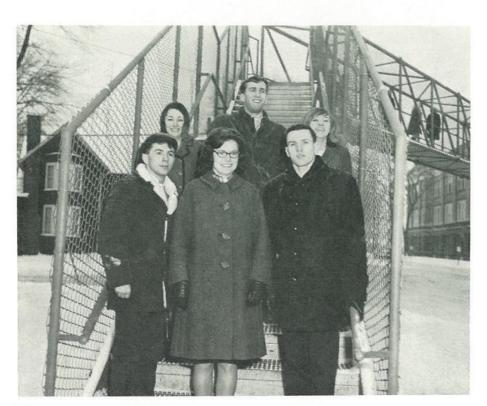

## They Have Guided Their Class Through A Successful Year

Senior Class Officers

At left are the capable senior class officers: Bottom, Tom Whalen, vice president: Sally Gehrman, treasurer; John Misner, president; top, Jane Post, secretary; Phil Hersha, board member, Martha Knight, board member, Missing is Judi Stenman, board member.