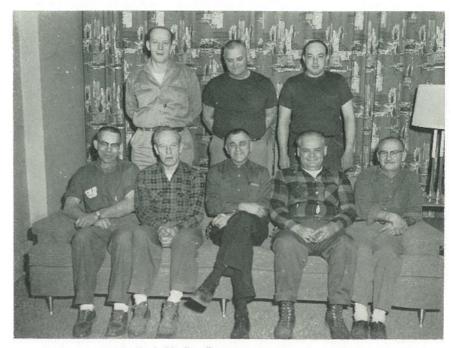

#### Maintenance

The "back-stage" workers of Central High are the maintenance crew members. Every night after the students are dismissed from school, these men begin their job of cleaning up Central for the next day of school. Without their untiring services, Central could not be the school that it is today.

ROW 2—Mr. Hoover, Mr. Shook, Mr. Dowdle. ROW 1—Mr. Urton, Mr. Long, assistant chief custodian; Mr. Cote, chief custodian; Mr. Eckelbecker, Mr. Hyatte.

The seeking hands of the Central seniors are grasping for new and exciting experiences. June 11 marks the end of their high school career and the beginning of new challenges and a new way of life. Memories of the vast accomplishments of this senior class will, however, linger indefinitely. Scholastic, athletic, dramatic, and forensic achievements dominated the senior scene and warrant admiration and recognition.