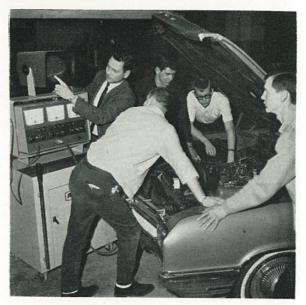

#### Business Education

G. AVERY ATEN, M.A. Machine Shop MELVIN FRANCES, B.S. Auto Mechanics RUDOLPH GENETTI, M.E. Woodworking CARL KRAUSE, B.S. Printing

EARL WILLMARTH, M.A. Mechanical Drawing

#### Industrial Arts

ELIZABETH GORDON, B.A. Librarian

IZORA WARD, M.A. Librarian

NETTIE BARNETT Library Assistant

KATHRYN COOK Library Assistant

ARLENE GREEN Library Assistant

BEVERLY BONNEY Secretary to the Principal MILDRED DeBOER Secretary, High School Office